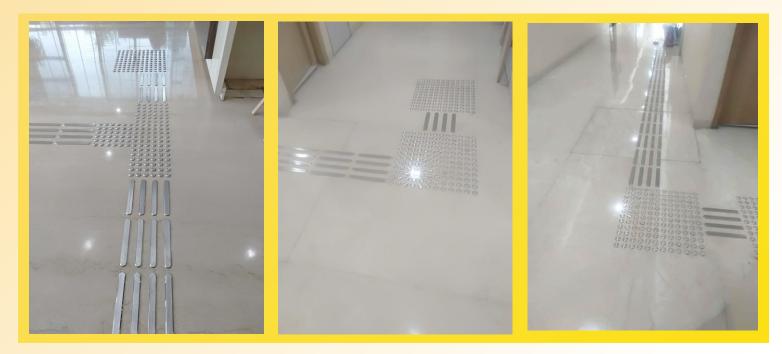

## SS STUDS AND STRIPS

Individual tactile surface warning studs in shape of a truncated cone are made of stainless steel and ensure long lasting stable performance.

They are also characterized by: good resistance to corrosion, abrasion, excellent resistance to weathering, ozone, sunlight and oxidation.

Strips and stude are made with pins and without pins in a variety of designs with a possible plastic insert inserted into the product.

The system has already proved good in train stations, banks, universities, entrance areas, etc

## **PRODUCT FEATURES**

- Minimal impact on staff/pedestrians during installation
- Quick and easy installation using a template on all surfaces, including concrete, ceramic tiles, asphalt, wood floors and most other surfaces
- Embossed anti-slip surface, safe and non-slip
- Long-lasting product performance, impact resistant
- Low maintenance demands
- Walking possible immediately after installation, by full load after 24 hours
- They are modular and their universality allows endless configurations to adapt to new or existing surfaces and styles
- of design