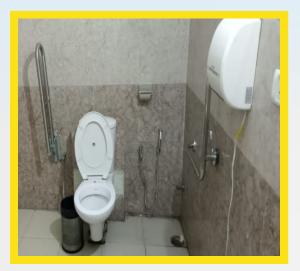

# **ACCESSIBLE TOILET**

## Differently-Abled W/C Alarm System

This Differently-abled Alarm systems is available as a single zone kit which can be expanded upto 3 zone. It has been designed for use in differently-abled persons/old person in case of emergency /panic. It meets the requirements of BS8300.