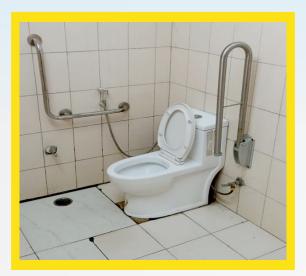

# **ACCESSIBLE TOILET**

## Differently-Abled W/C Alarm System

This Differently-abled Alarm systems is available as a single zone kit which can be expanded upto 3 zone. It has been designed for use in differently-abled persons/old person in case of emergency /panic. It meets the requirements of BS8300.